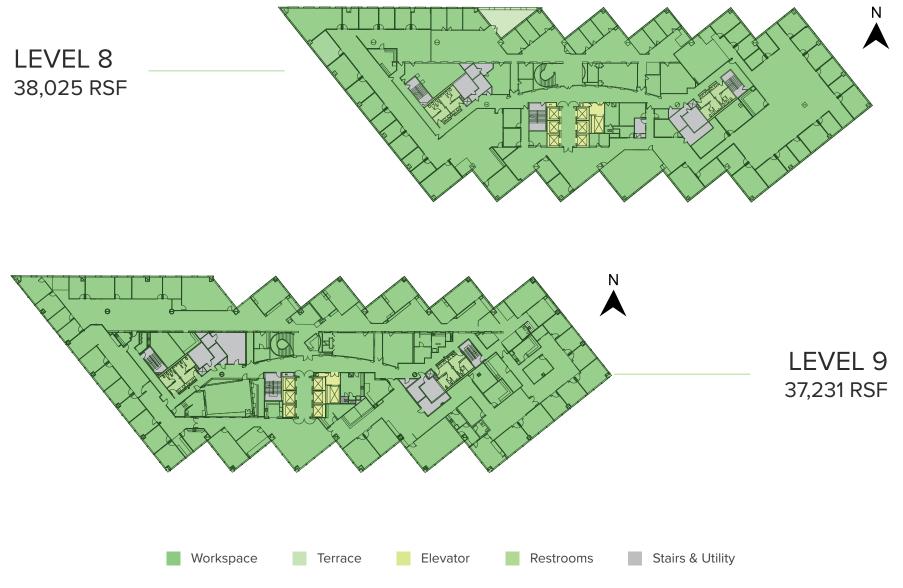

456,205 RSF Square Footage

12 Stories + Penthouse

## THE DETAILS

Distinct campus design, including several outdoor pavilions

- Subterranean parking for 1,500 cars
- Ground-floor cafeteria with patio seating
- Two cores of elevators and restroom facilities
- Full-time security on each floor
- Exceptional freeway visibility and access