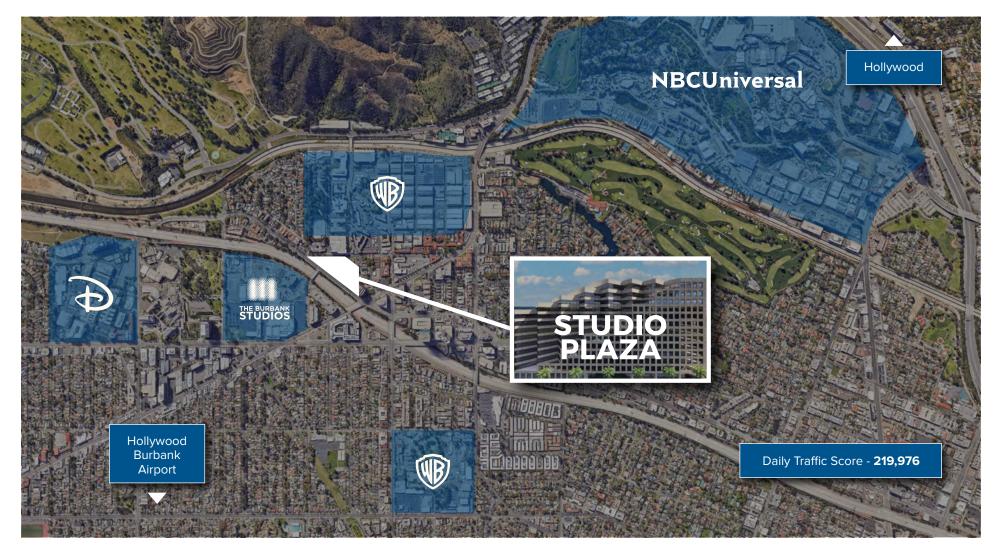

### THE VICINITY

Since the 1940's, Burbank has been Los Angeles' thriving center of entertainment. The area is home to numerous major film and television studios, attracting filmmakers, artists, and professionals from all corners of the media world. The Burbank Media District offers a wide range of resources, such as state-of-the-art production facilities, post-production services, and soundstages.