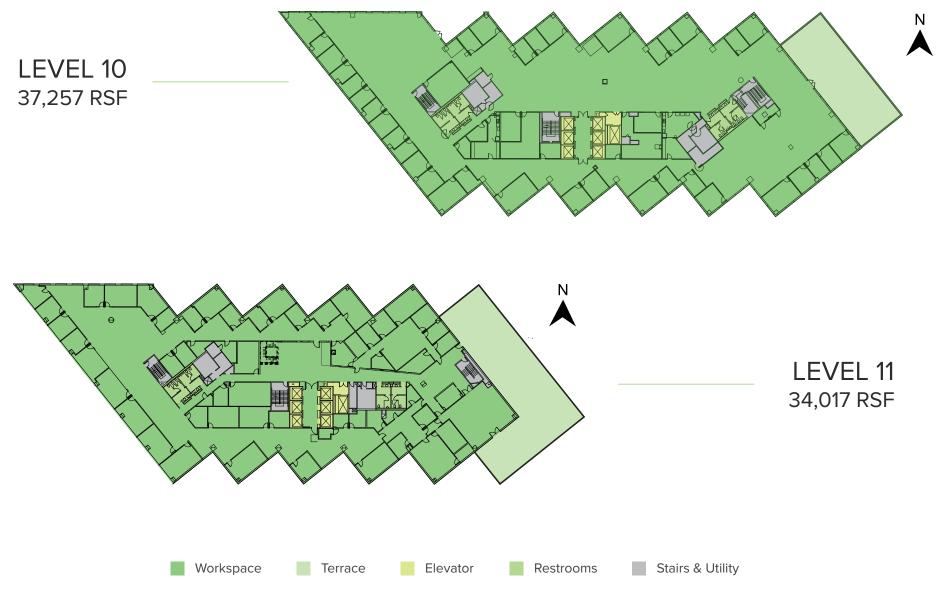

456,205 RSF Square Footage

12 Stories + Penthouse

## THE DETAILS

Distinct campus design, including several outdoor pavilions

- Subterranean parking for 1,500 cars
- Ground-floor cafeteria with patio seating
- Two cores of elevators and restroom facilities
- Full-time security on each floor
- Exceptional freeway visibility and access