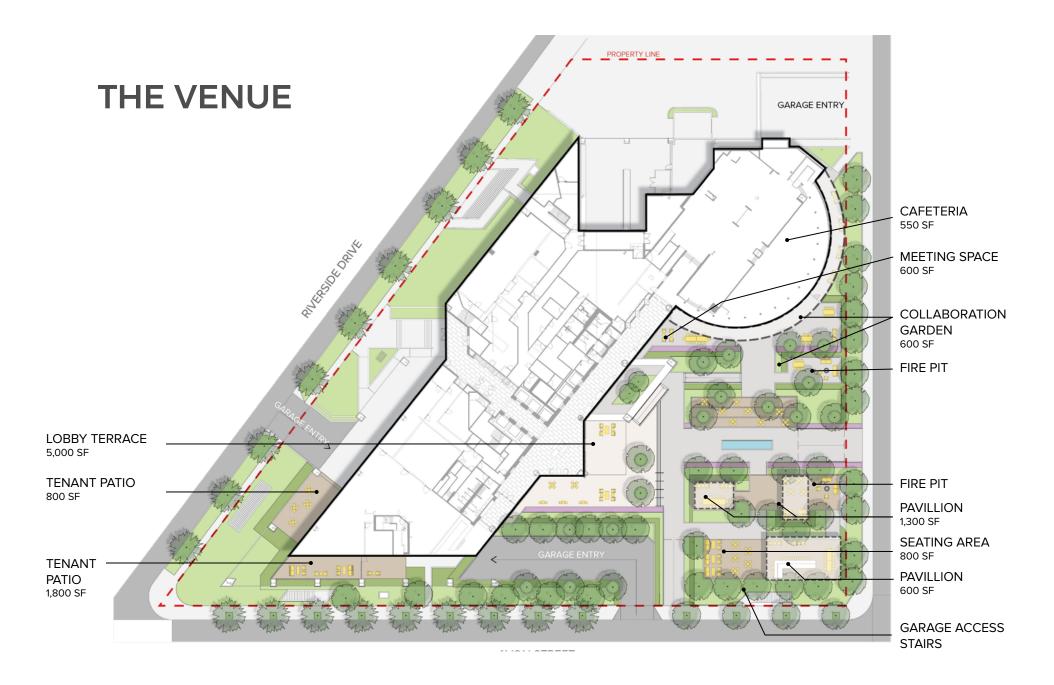

### THE MODERN WORKPLACE

Embracing the modern workspace, Studio Plaza is a distinctively designed campus that offers multiple collaborative spaces, including several outdoor pavilions and terraces.

## THE DETAILS

Distinct campus design, including several outdoor pavilions

- Subterranean parking for 1,500 cars
- Ground-floor cafeteria with patio seating
- Two cores of elevators and restroom facilities
- Full-time security on each floor
- Exceptional freeway visibility and access