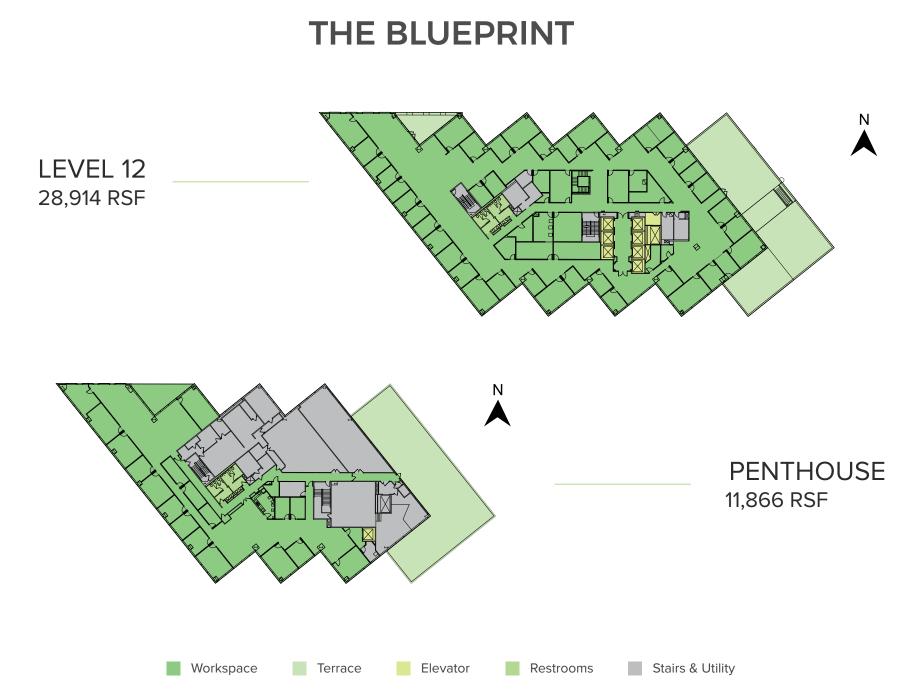

456,205 RSF Square Footage

12 Stories + Penthouse

## THE DETAILS

Distinct campus design, including several outdoor pavilions

- Subterranean parking for 1,500 cars
- Ground-floor cafeteria with patio seating
- Two cores of elevators and restroom facilities
- Full-time security on each floor
- Exceptional freeway visibility and access