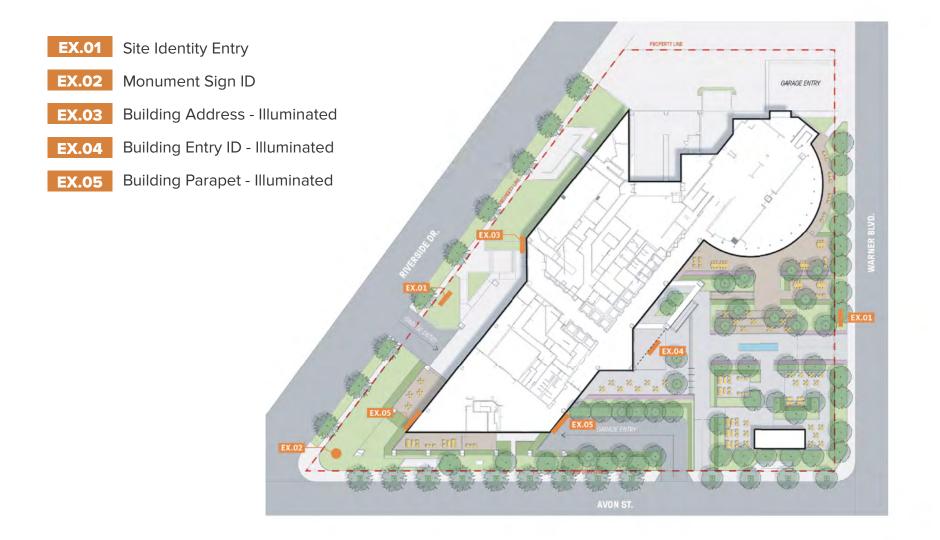

### THE BRAND VISION

This unique offering includes several opportunities for exterior building signage.

www.StudioPlazaBurbank.com

3400 Riverside Drive, Burbank, CA

3400 Riverside Drive, Burbank, CA

3400 Riverside Drive, Burbank, CA