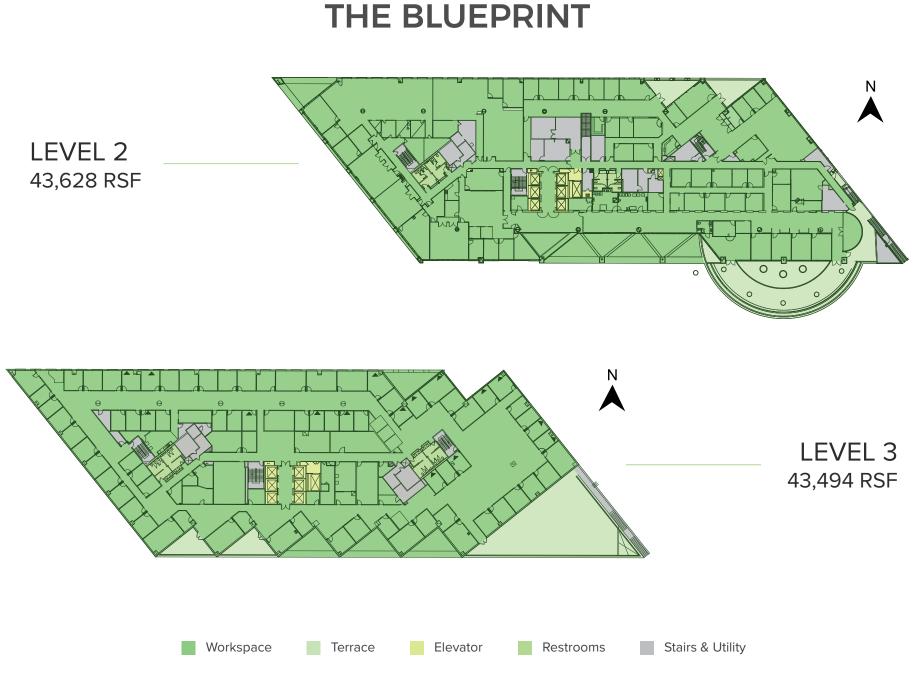

g several outdoor pavilions and terraces.



### THE TRANSFORMATION

Douglas Emmett has planned a comprehensive, multi-million dollar renovation at Studio Plaza. This project will include new landscaping elements and bring a modern touch to common areas.



456,205 RSF Square Footage

12 Stories + Penthouse

#### 85 Rating EnergyStar

## THE DETAILS

Distinct campus design, including several outdoor pavilions

- Subterranean parking for 1,500 cars
- Ground-floor cafeteria with patio seating
- Two cores of elevators and restroom facilities
- Full-time security on each floor
- Exceptional freeway visibility and access

www.StudioPlazaBurbank.com

3400 Riverside Drive, Burbank, CA



### THE BRAND VISION

This unique offering includes several opportunities for exterior building signage.







www.StudioPlazaBurbank.com

3400 Riverside Drive, Burbank, CA





3400 Riverside Drive, Burbank, CA





3400 Riverside Drive, Burbank, CA



3400 Riverside Drive, Burbank, CA

### THE VICINITY

Since the 1940's, Burbank has been Los Angeles' thriving center of entertainment. The area is home to numerous major film and television studios, attracting filmmakers, artists, and professionals from all corners of the media world. The Burbank Media District offers a wide range of resources, such as state-of-the-art production facilities, post-production services, and soundstages.



### **DOUGLAS EMMETT DELIVERS**

#### LEASING

Our in-house leasing team is dedicated to meeting your office needs within our vast portfolio of Class- A office properties. We proudly offer the most extensive select