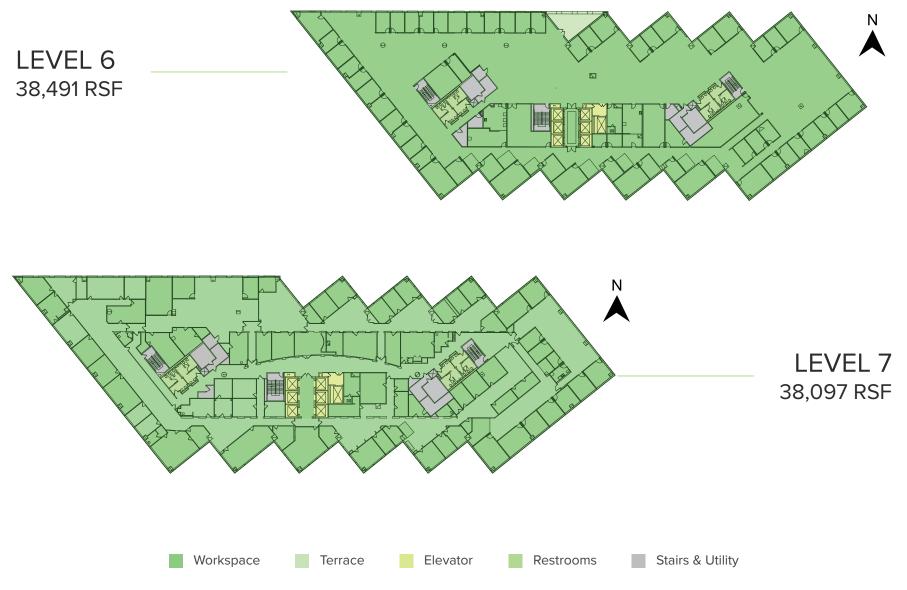

456,205 RSF Square Footage

12 Stories + Penthouse

## THE DETAILS

Distinct campus design, including several outdoor pavilions

- Subterranean parking for 1,500 cars
- Ground-floor cafeteria with patio seating
- Two cores of elevators and restroom facilities
- Full-time security on each floor
- Exceptional freeway visibility and access