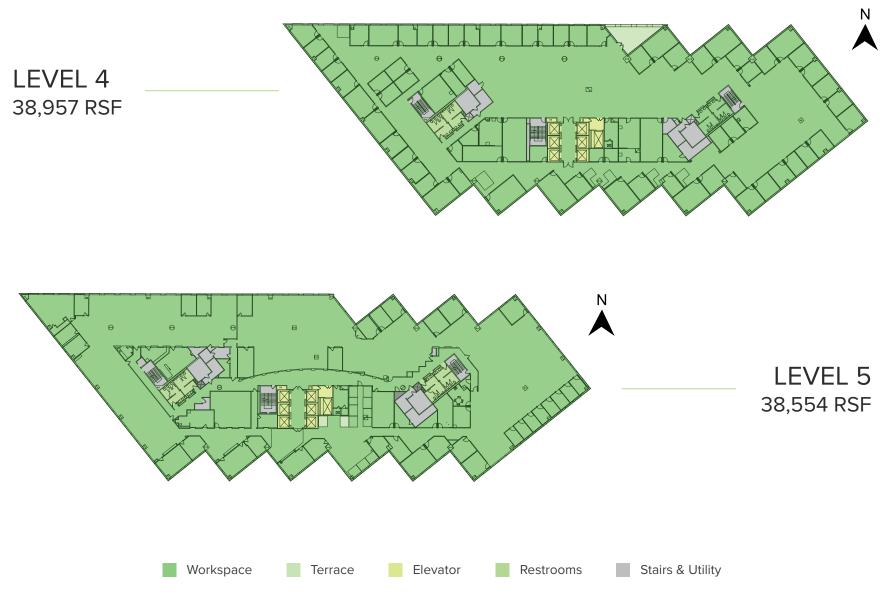

456,205 RSF Square Footage

12 Stories + Penthouse

## THE DETAILS

Distinct campus design, including several outdoor pavilions

- Subterranean parking for 1,500 cars
- Ground-floor cafeteria with patio seating
- Two cores of elevators and restroom facilities
- Full-time security on each floor
- Exceptional freeway visibility and access