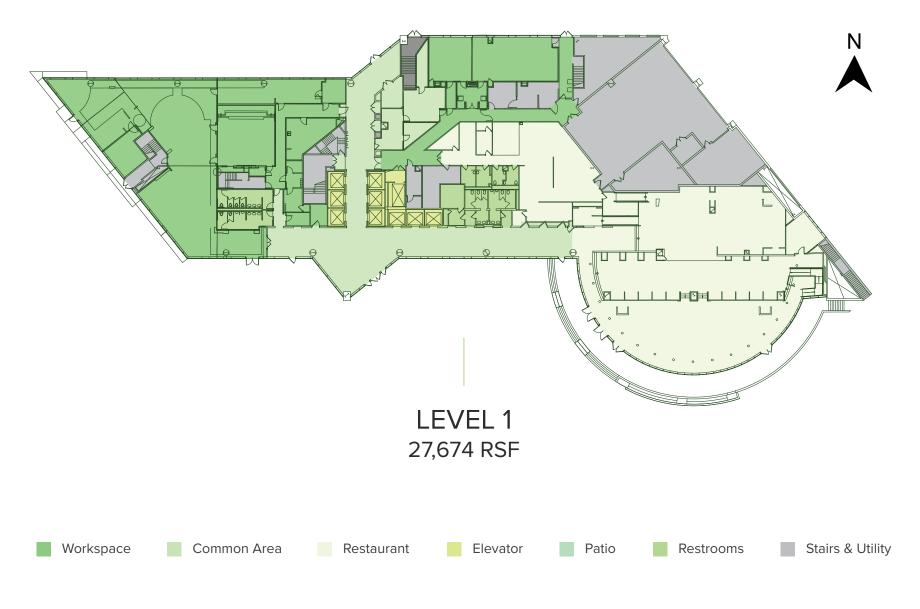

ing several outdoor pavilions and terraces.



### THE TRANSFORMATION

Douglas Emmett has planned a comprehensive, multi-million dollar renovation at Studio Plaza. This project will include new landscaping elements and bring a modern touch to common areas.



456,205 RSF Square Footage

12 Stories + Penthouse

#### 85 Rating EnergyStar

## THE DETAILS

Distinct campus design, including several outdoor pavilions

- Subterranean parking for 1,500 cars
- Ground-floor cafeteria with patio seating
- Two cores of elevators and restroom facilities
- Full-time security on each floor
- Exceptional freeway visibility and access

www.StudioPlazaBurbank.com

3400 Riverside Drive, Burbank, CA



### THE BRAND VISION

This unique offering includes several opportunities for exterior building signage.







www.StudioPlazaBurbank.com

3400 Riverside Drive, Burbank, CA





3400 Riverside Drive, Burbank, CA





3400 Riverside Drive, Burbank, CA



3400 Riverside Drive, Burbank, CA

### THE VICINITY

Since the 1940's, Burbank has been Los Angeles' thriving center of entertainment. The area is home to numerous major film and television studios, attracting filmmakers, artists, and professionals from all corners of the media world. The Burbank Media District offers a wide range of resources, such as state-of-the-art production facilities, post-production services, and soundstages.



### **DOUGLAS EMMETT DELIVERS**

#### LEASING

Our in-house leasing team is dedicated to meeting your office needs within our vast portfolio of Class- A office properties. We proudly offer the most extensive sele